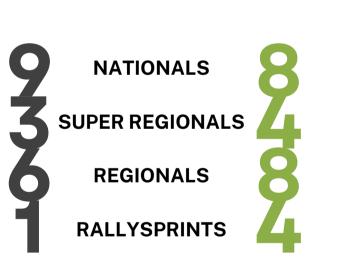

# TOTAL STARTERS 598 @ 9 Nationals 219 @ 9 Regionals 17 @ RallySprint

UP 14% from 2021

#### **@ THE NINE NATIONALS**

58% of starters were Regional Entries

#### **@ THE EIGHT NATIONALS**

65% of starters were Regional Entries

2025

784

## STARTERS YTD (to 10/20)

498 @ 8 Nationals 208 @ 9 Regionals 14 @ RallySprint 3 Regionals & 3 RallySprints to go