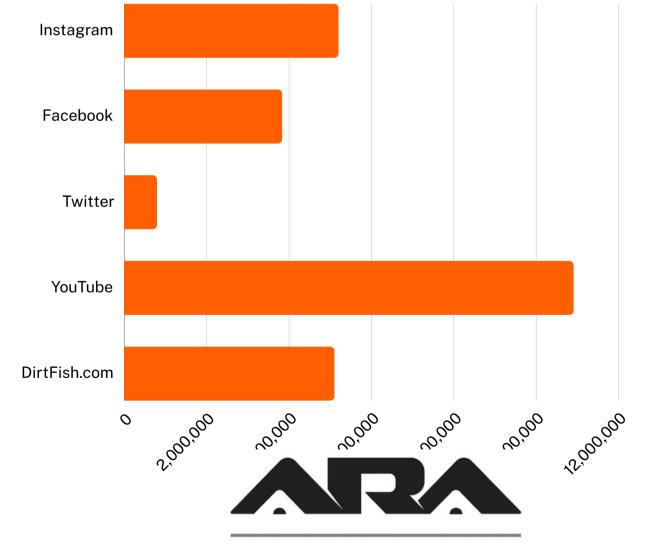

# **27.1 MILLION**IMPRESSIONS IN 2023

**WirtFish** 

2,369,761 Page views since 2019 from 494,960 Unique Visitors