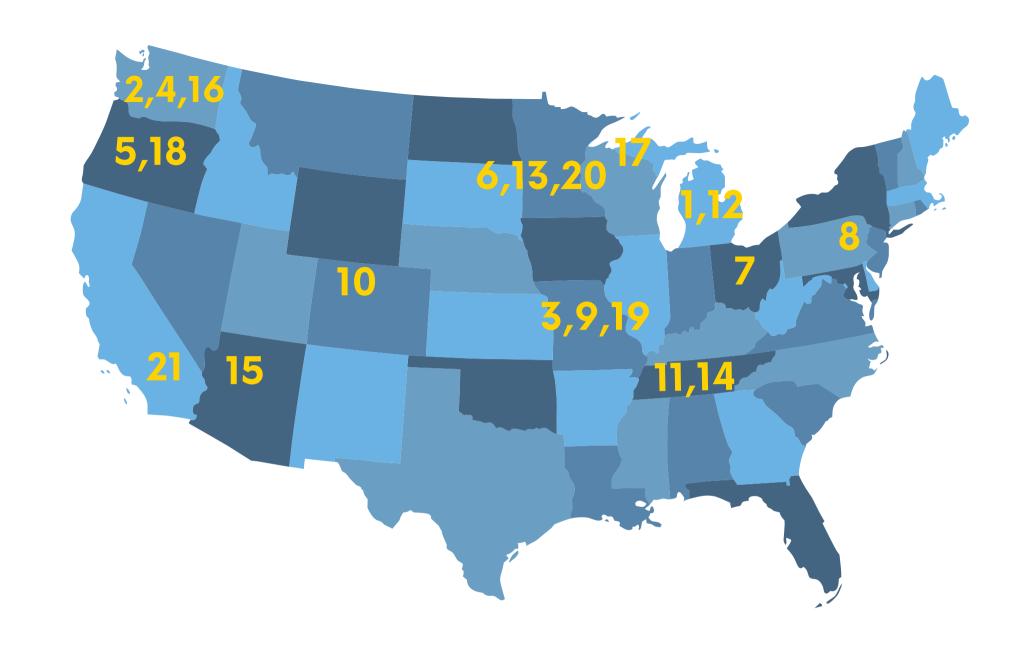

## THE SERIES

- 2024: 21 Events in 11 States
- February to December
- Multi-Surface, Multi-Environment
- 800+ Starters
- Thousands of Spectators
- Millions of Views
- Unique opportunities to create dynamic media content

#### **NATIONWIDE**

#### WHERE WE LIVE

Plus members in Ireland, UK, Mexico and France