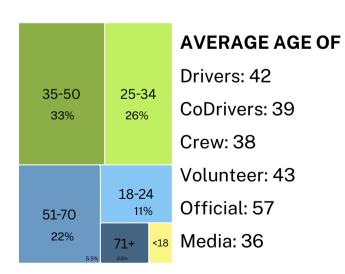

### **EVERY GENERATION**

59% OF LICENSE HOLDERS ARE 25-50 We also had 120 teenagers & 25 octogenarians