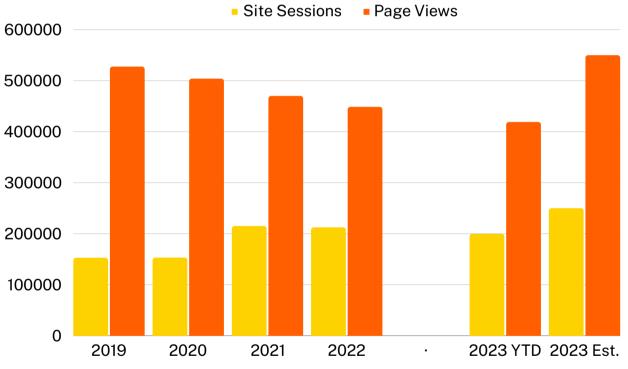

# **27.1 MILLION**IMPRESSIONS IN 2023

**WirtFish** 

2,369,761 Page views since 2019 from 494,960 Unique Visitors