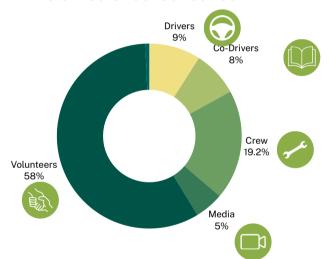

etitors are:

- A wide variety of skills
- Mostly self funded
- From nearly every state
- Individually successful
- High Level Professionals
- Adventurous
- Travelers



## THE SERIES

- 2024: 21 Events in 11 States
- February to December
- Multi-Surface, Multi-Environment
- 800+ Starters
- Thousands of Spectators
- Millions of Views
- Unique opportunities to create dynamic media content

















### **EVERY GENERATION**

59% OF LICENSE HOLDERS ARE 25-50 We also had 120 teenagers & 25 octogenarians



## **STILL GROWING**

**12% GAIN OVER 2021** In Total Competition Licenses **Drivers & Co-Drivers** 



### **SHE RALLY**

**WOMEN ACCOUNTED FOR** 1 in 5 Co-Drivers 1 in 20 Drivers 1 in 10 Crew Members

#### **HOW IT BREAKS DOWN**

#### **TOTAL LICENSES**

Volunteers fuel our series



## **ONLINE REGISTRATION HOW PEOPLE ACCESS RED PODIUM** 50% Desktop, 38% Tablet, 12% Mobile 31,400 Page Visits 6169 Unique Registrations 4m 9s Average Transaction

#### **NATIONWIDE**

#### WHERE WE LIVE

Plus members in Ireland, UK, Mexico and France





## **CREW**

#### **TEAMS REGISTERED**

31% Had Zero Crew 28% List One Crew 10% Had 4+ Crew





## **EVENTS DATA**

2022

834

# TOTAL STARTERS 598 @ 9 Nationals 219 @ 9 Regionals 17 @ RallySprint

UP 14% from 2021



#### **@ THE NINE NATIONALS**

58% of starters were Regional Entries





#### **@ THE EIGHT NATIONALS**

65% of starters were Regional Entries

2025

784

## STARTERS YTD (to 10/20)

498 @ 8 Nationals 208 @ 9 Regionals 14 @ RallySprint 3 Regionals & 3 RallySprints to go





## FAN DEMOGRAPHICS INFO

## **FOLLOWER'S DEM