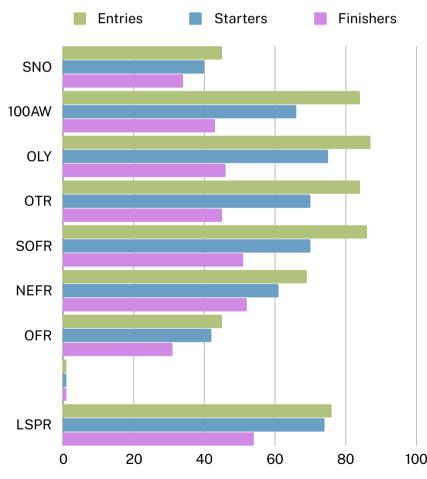

## STARTERS YTD (to 10/20)

498 @ 8 Nationals 208 @ 9 Regionals 14 @ RallySprint 3 Regionals & 3 RallySprints to go