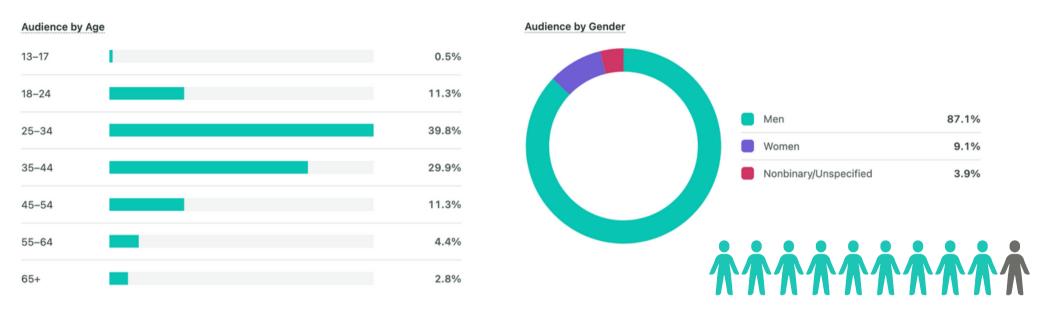

## **FOLLOWER'S DEMOGRAPHICS**

Men between the ages of 25–34 have a higher potential to see ARA content and visit American Rally Association's Page .