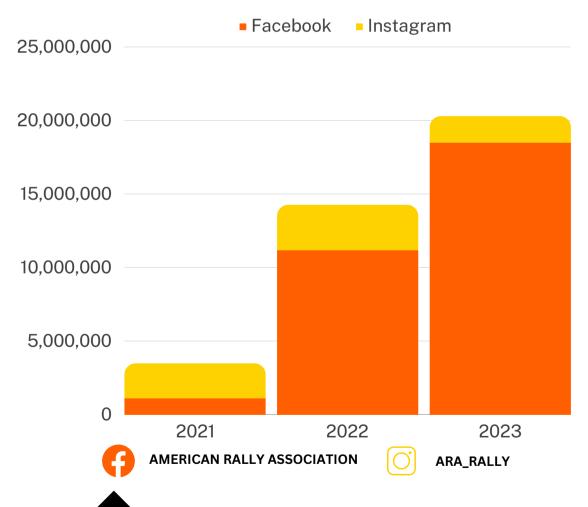

nals 14 @ RallySprint 3 Regionals & 3 RallySprints to go





## FAN DEMOGRAPHICS INFO

## **FOLLOWER'S DEMOGRAPHICS**



Men between the ages of 25–34 have a higher potential to see ARA content and visit American Rally Association's Page .

## **REACH DEMOGRAPHICS**





| People Reached Top Countries Daily Avera |           |
|------------------------------------------|-----------|
| United States                            | 16,761.06 |
| <b>■</b> Mexico                          | 2,846.95  |
| ** Australia                             | 2,693.75  |
| United Kingdom                           | 2,646.71  |
| Poland                                   | 2,411.37  |





# IMPRESSIONS & REACH

## AMERICAN RALLY ASSOCIATION SOCIAL MEDIA RECEIVED

## **20.3 MILLION**

**IMPRESSIONS IN 2023** 





## THROUGH DIRTFISH CHANNELS ARA CONTENT RECEIVED

# **27.1 MILLION**IMPRESSIONS IN 2023



**WirtFish** 



2,369,761 Page views since 2019 from 494,960 Unique Visitors









# THANKYOU