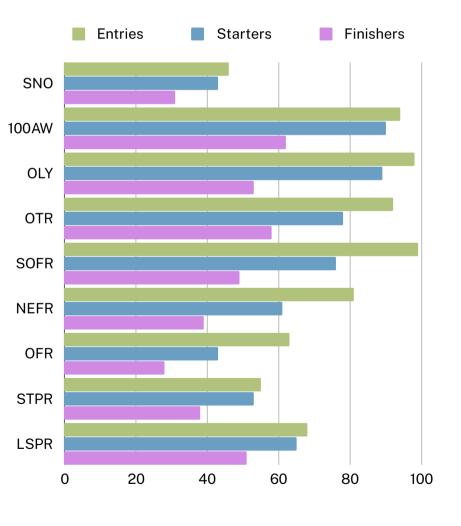

## **EVENTS DATA**

2022

834

# TOTAL STARTERS 598 @ 9 Nationals 219 @ 9 Regionals 17 @ RallySprint

UP 14% from 2021

#### **@ THE NINE NATIONALS**

58% of starters were Regional Entries

#### **@ THE EIGHT NATIONALS**

65% of starters were Regional Entries

2025

784