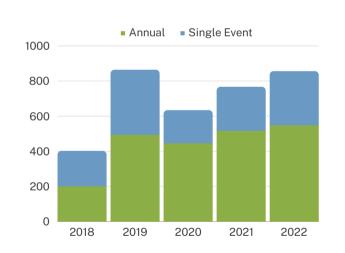

## **STILL GROWING**

**12% GAIN OVER 2021** In Total Competition Licenses **Drivers & Co-Drivers** 