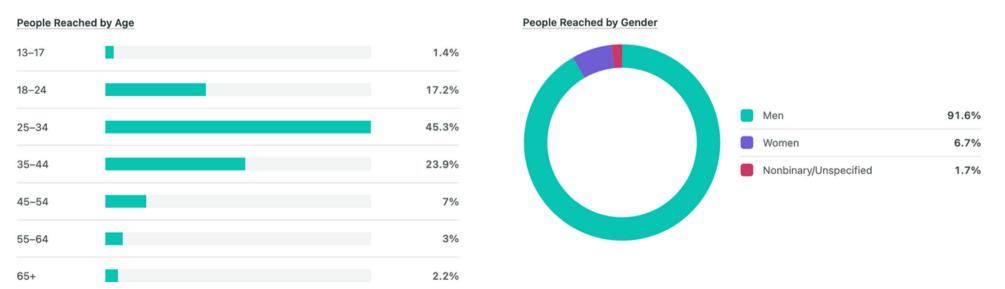

## **REACH DEMOGRAPHICS**

| People Reached Top Countries Daily Avera |           |
|------------------------------------------|-----------|
| United States                            | 16,761.06 |
| <b>■</b> Mexico                          | 2,846.95  |
| ** Australia                             | 2,693.75  |
| United Kingdom                           | 2,646.71  |
| Poland                                   | 2,411.37  |