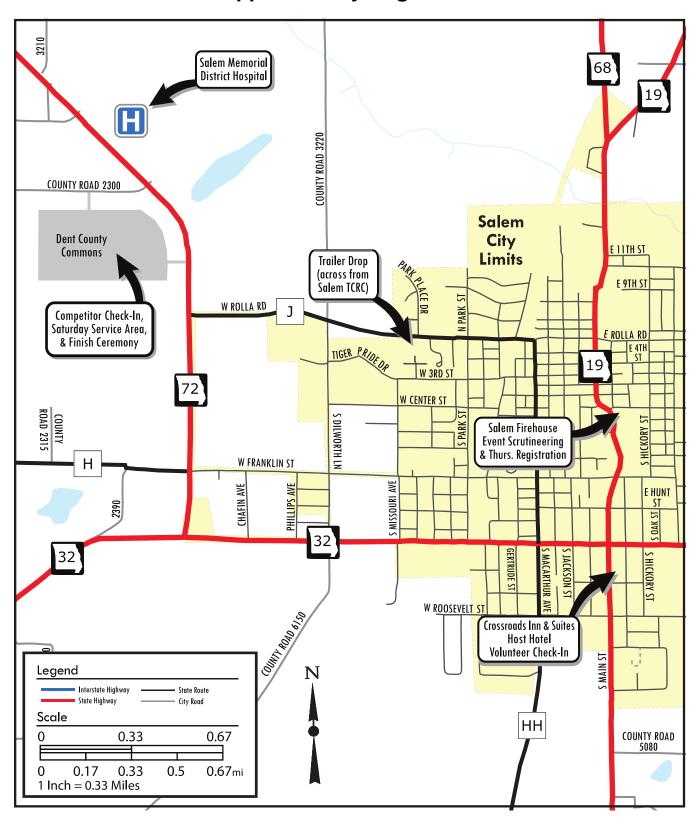

| Reconnaissance & Competitor Check-In | 1800 - 2000 | Dent County Commons |  |
|--------------------------------------|-------------|---------------------|--|
|                                      |             |                     |  |

Thursday, March 14, 2024

| Reconnaissance & Competitor Check-In           | 0600 – 0700                                        | Dent County Commons                                               |
|------------------------------------------------|----------------------------------------------------|-------------------------------------------------------------------|
| Reconnaissance session                         | 0700 – 1900                                        | Must be off the course by 7pm                                     |
| Competitor& CrewCheck-In                       | 1200 – 1830                                        | Dent County Fire House, Salem                                     |
| Scrutineering and RallySafe distribution       | 1200 – 1900 by<br>appointment,<br>see section 10.2 | Dent County Fire House, Salem; <b>see schedule</b> , section 10.2 |
| Seeded Draw for starting positions (if needed) | 1915                                               | Virtual                                                           |
| Steward's Meeting                              | 1900 - 2000                                        | Virtual                                                           |
| Posting of Provisional Day 1 Start<br>List     | 2000                                               | Sportity notice board                                             |

#### Saturday, March 16, 2024

| Parc Expose check in             | 0845                             | 4 <sup>th</sup> & Main Streets, Salem, MO<br>Must be present by 0930 |
|----------------------------------|----------------------------------|----------------------------------------------------------------------|
| Re-scrutineering of RAR vehicles | 0930                             | Parc Expose                                                          |
| Start of Day 2                   | 1030                             | 4 <sup>th</sup> & Main Streets, Salem, MO                            |
| Service Area Open                | 0800 – 2200                      | Dent County Commons                                                  |
| Finish of rally and Parc Ferme   | ~1700 Regional<br>~1930 National | Dent County Commons                                                  |
| Collection of RallySafe units    | 1700 - 2000                      | Dent County Commons                                                  |
| Provisional results posted       | 2000 (approx.)                   | Dent County Commons                                                  |
| Awards Ceremony and Party        | 1800 - 2000                      | Dent County Commons                                                  |

#### 9 ON-SITE CHECK-IN

- 9.1 Competitor Check-In will be per schedule in section 3.All team members attending the event must be designated by the team's key contact by March 8, 2024. Onsite registration will not be available.
- 9.2 On-site Recce Check-In will take place inside the main building at the Dent County Commons.

- 9.3 All competitors and service personnel must have signed up for a license at http://rallylicense.com.
- 9.4 On-site crew check-in will be inside the Dent County Fire House on Thursday, March 14 (Noon-1830), and at the Twin Eagle Lake pavillion on Friday, March 15 (10-11am).
  - 9.4.1 Crew packets must be picked up by Friday at the end of check-in. If a team does not have a crew, they must contact the registrar in order to receive their crew packet at recce check-in. This info will be on Sportity as well.
- 9.5 Do **not** bring your trailer to Crew Check-In at the Fire House.
- 9.6 Volunteer check-in will be available on Thursday, Friday and Saturday and will be sent to all registered volunteers. All volunteers must register in advance at <a href="https://rally101.100aw.org/volunteerinformation/">https://rally101.100aw.org/volunteerinformation/</a>

#### **10 SCRUTINEERING**

- 10.1 Scrutineering will be held at the Salem Fire House, 2 South Main St., Salem, MO. Do **not** bring your trailers. You may park trailers temporarily at Dent County Commons for loading and unloading for tech.
- 10.2 Scrutineering will be held at the following times:

Saturday's service location is Dent County Commons, 162 CountyRd. 2300, Salem MO, 65560. It is located on Hwy 72, 1.1 miles north of the junction of Hwy 72&32. Service spots are mix of pavement and grass. Hot food and soft drinks will be available for purchase all day.

The schedules for the service area are included in Appendix 1 – Itinerary and service area location is shown in Appendix 2 – Maps.

- 11.2 Any teams needing to use a service space larger than 20 feet by 50 feet will be charged \$200, payable with your registration fee.
- 11.3 Service spots will be assigned prior to the event. We will contact teams in advance to help work out the logistics of assigning service spots. Teams with special service needs or problems should contact the Service Coordinator before March 4, 2024
- 11.4 The provided service vehicle sign must be displayed of any service vehicles to gain entry into service areas. Please display these to make entry to the service park easier.

#### 11.5 TRAILERS:

Trailer parking will be available to competitors across the street from the Salem TCRC, 1200 West Rolla Road (State Hwy J), in Salem, and is shown in a map in Appendix 2 – Maps

Trailers are <u>not</u> allowed to be kept at the Crossroads Inn in Salem. In addition, trailer parking at other motels may be limited.