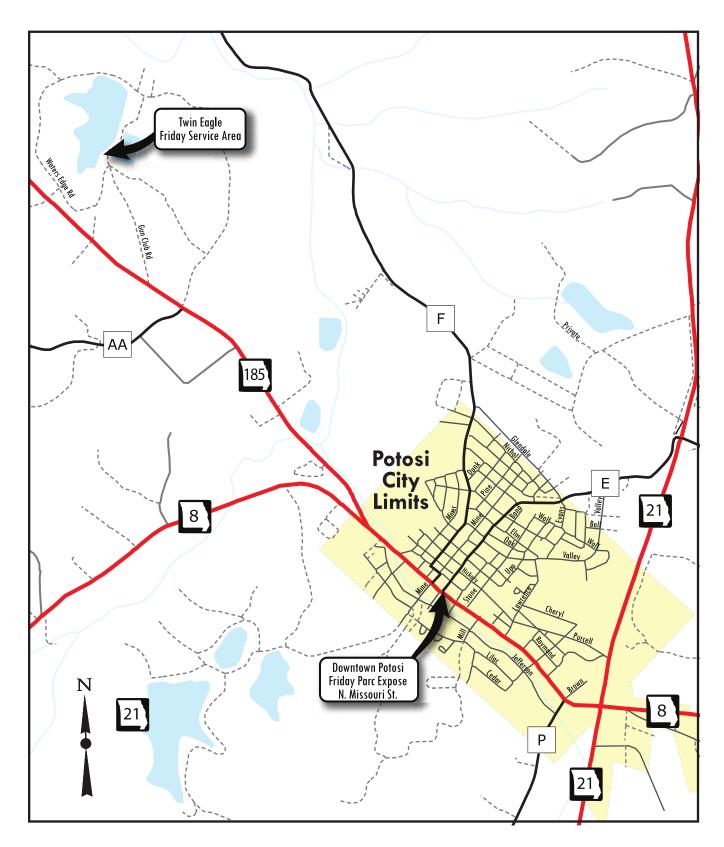

Friday, March 15, 2024

| Competitor& Crew Check-In                    | 0900 – 1000         | Potosi Service area, Twin Eagle Lake Pavilion                        |
|----------------------------------------------|---------------------|----------------------------------------------------------------------|
| Scrutineering (by appointment only)          | By appointment only |                                                                      |
| Service Area open                            | 0900 – 2200         | Twin Eagle Lake - Potosi                                             |
| Posting of Official Day 1 Start List         | 1100                | Sportity notice board                                                |
| Parc Expose check in                         | 1130                | Must be present by 1215                                              |
| Driver's meeting                             | 1230                | Downtown Potosi, by the court house                                  |
| Start of Day 1<br>Rally in the 100 Acre Wood | 1300                | Parc Expose, downtown Potosi                                         |
| Finish of First Car Day 1                    | 1923                | Twin Eagle Lake Service AreaTexas<br>County Fairgrounds Service Area |
|                                              |                     |                                                                      |

#### 11 SERVICE AREAS

11.1 There will be two service locations for the event.

Friday's service location is at Twin Eagle Lake Estates & Hideout, 10000 Twin Eagle Lake Trail, Potosi, MO 63664. All service spots are on gravel. Hot food and soft drinks will be available for purchase all day.

The schedules for the service area are included in Appendix 1 – Itinerary and service area location is shown in Appendix 2 – Maps.

- 11.2 Any teams needing to use a service space larger than 20 feet by 50 feet will be charged \$200, payable with your registration fee.
- 11.3 Service spots will be assigned prior to the event. We will contact teams in advance to help work out the logistics of assigning service spots. Teams with special service needs or problems should contact the Service Coordinator before March 4, 2024
- 11.4 The provided service vehicle sign must be displayed of any service vehicles to gain entry into service areas. Please display these to make entry to the service park easier.

#### 11.5 TRAILERS:

Trailer parking will be available to competitors across the street from the Salem TCRC, 1200 West Rolla Road (State Hwy J), in Salem, and is shown in a map in Appendix 2 – Maps

Trailers are <u>not</u> allowed to be kept at the Crossroads Inn in Salem. In addition, trailer parking at other motels may be limited.

  Teams from the 41<sup>st</sup> starting position and back will be allowed to come to parc expose later if they wish as noted in Section 3.
- 13.2 The locations and times for Parc Expose are:

Friday, March 17 Downtown Potosi, at the County Courthouse102 N Missouri St, Potosi, MO 63664

1200 – 1430 Required arrival time is no later than 1215or the first 40 cars on the start order. Required arrival time for the remainder of the field is no later than 1300.

Saturday, March 18: Fourth Street, downtown Salem, MO